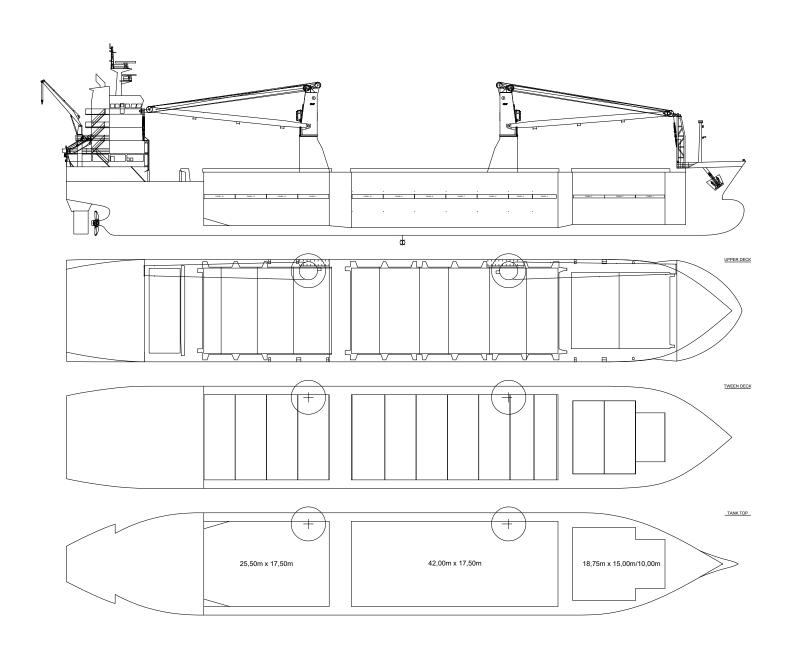

#### **Dimensions and main data**

Gross/Net tonnage 9,611 / 4,260 tons

Deadweight 12,791 dwt

Grain/Bale capacity 15,953 cbm

Loa 138.07 meters

Breadth moulded 21.00 meters

Air draft - Mast to keel 39.95 meters

Design draft 7,98 meters

Number of holds / hatches 3

Size of hatches No.1 =  $18,75 \times 15.02$  meters / 10,06 meters

No.2 =  $42.00 \times 17.50$  meters

No.3 = 25.50 x 17.50 meters double skinned/box shaped

Type of hatch cover Hydraulic folding type

Dimensions of hold 1 18.75 x 15.00 x 10.53 meters aft. to 10 meters fwd

Dimensions of hold 2 42.00 x 17.42 meters fully box-shaped

Dimensions of hold 3 25.50 x 17.42 x 10.77 fwd to 14,40 meters aft

Cargo Gear

2 x 120mt SWL, El.Hydr. Cranes NMF – located at port side combinable up to 240 mt SWL;

Outreach 7,00-16,00m / 120 mt; 7,00-19,00m / 95mt; 7,00-24,00m / 75mt; 3,30-33,00m / 55-38mt